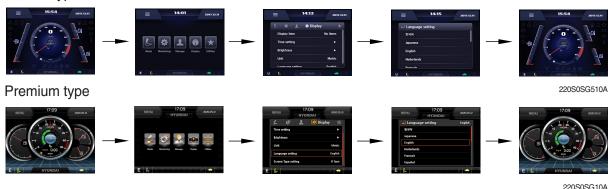

## \* How to set the language of cluster

User can select preferable language and all displays are changed the selected language.

## Normal type

\* Please refer to the page 3-29 for the cluster.